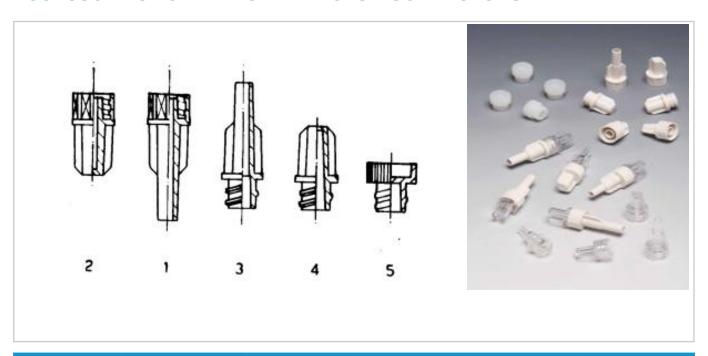

## ACCESSORIES FOR MEDICAL DEVICES 7 CONNECTORS

| rif | Description                                | Code        | Material | Color   | Package pieces |
|-----|--------------------------------------------|-------------|----------|---------|----------------|
| 1A  | 5 mm. MALE 7<br>CONNECTOR FEMALE<br>THREAD | 972A17532AA | PC       | Natural | 7000           |
| 1B  | 5 mm. MALE 7<br>CONNECTOR FEMALE<br>THREAD | 972A17532AA | ABS      | White   | 7000           |
| 1C  | 5 mm. MALE 7<br>CONNECTOR FEMALE<br>THREAD | 972A17532AA | MABS     | Natural | 7000           |
| 1A  | 6 mm. MALE 7<br>CONNECTOR FEMALE<br>THREAD | 972A17533AA | MABS     | Natural | 7000           |
| 1B  | 6 mm. MALE 7<br>CONNECTOR FEMALE<br>THREAD | 972A17533AA | ABS      | White   | 7000           |
| 2A  | MALE 7 CAP-FEMALE<br>THREAD                | 971A17531AA | PC       | Natural | 9000           |
| 2В  | MALE 7 CAP-FEMALE<br>THREAD                | 971A17531AA | ABS      | White   | 9000           |
| 2C  | MALE 7 CAP-FEMALE<br>THREAD                | 971A17531AA | MABS     | Natural | 9000           |
| 3A  | 5 mm. FEMALE 7<br>CONNECTOR MALE<br>THREAD | 973A17522AA | PC       | Natural | 8000           |
| 3B  | 5 mm. FEMALE 7<br>CONNECTOR MALE<br>THREAD | 973A17522AA | ABS      | White   | 8000           |
| 3C  | 5 mm. FEMALE 7<br>CONNECTOR MALE<br>THREAD | 973A17522AA | MABS     | Natural | 8000           |

| rif | Description                                 | Code        | Material | Color   | Package pieces |
|-----|---------------------------------------------|-------------|----------|---------|----------------|
| 3A  | 7 mm. FEMALE 7<br>CONNECTOR MALE<br>THREAD  | 973A17523AA | MABS     | Natural | 8000           |
| 3B  | 7 mm. FEMALE 7<br>CONNECTOR MALE<br>THREAD  | 973A17523AA | ABS      | White   | 8000           |
| 4B  | FEMALE 7 CAP-MALE<br>THREAD                 | 970A17521AA | PC       | Natural | 10000          |
| 4B  | FEMALE 7 CAP-MALE<br>THREAD                 | 970A17521AA | ABS      | White   | 10000          |
| 4C  | FEMALE 7 CAP-MALE<br>THREAD                 | 970A17521AA | MABS     | Natural | 10000          |
| 5A  | FEMALE CAP-MALE<br>THREAD-ETHYLENE<br>OXIDE | 975A16920AA | HDPE     | Natural | 15000          |